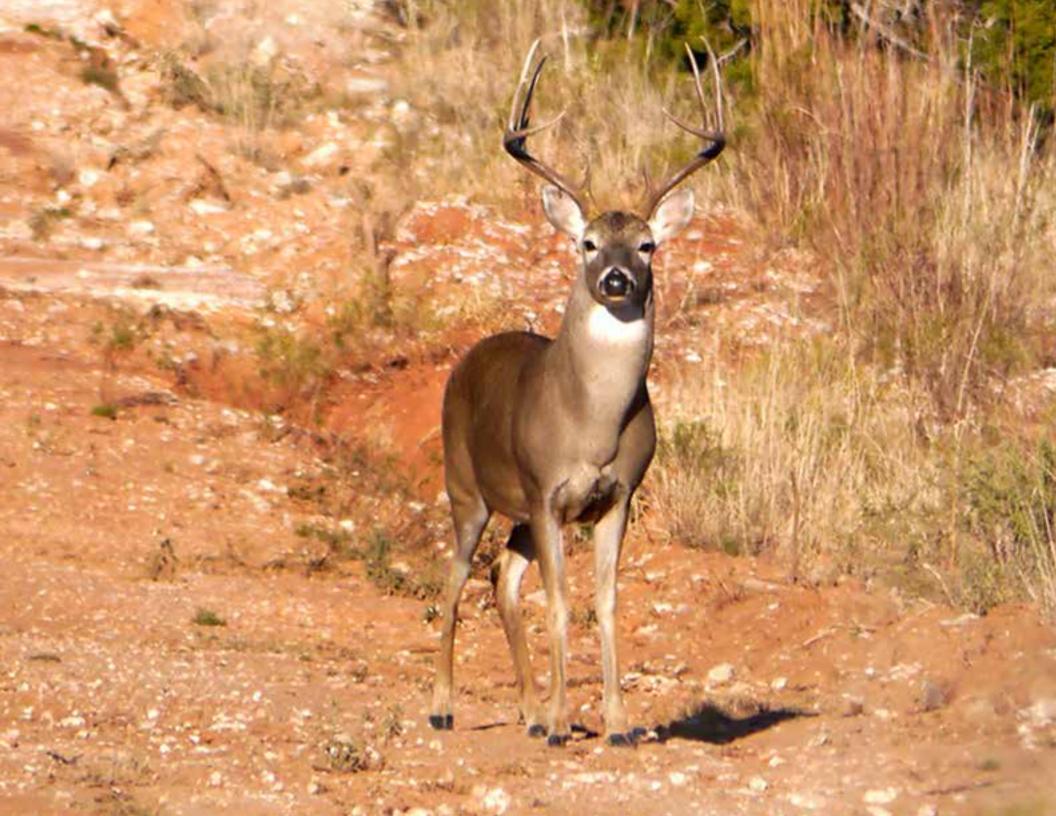

#### **GENERAL OVERVIEW**

The Rockhenge Ranch gets its name from the three rock columns which are located in the northwest corner of the ranch. This is an outstanding recreation and cattle ranch located in Haskell County. This area is known for producing trophy whitetail bucks and has an abundance of turkey, quail, dove and hogs. With four large wheat fields that serve as food plots for wildlife and good brush cover, this property is truly a hunters paradise.

## WILDLIFE

Wildlife on the ranch includes trophy whitetail, turkey, quail, doves and hogs.