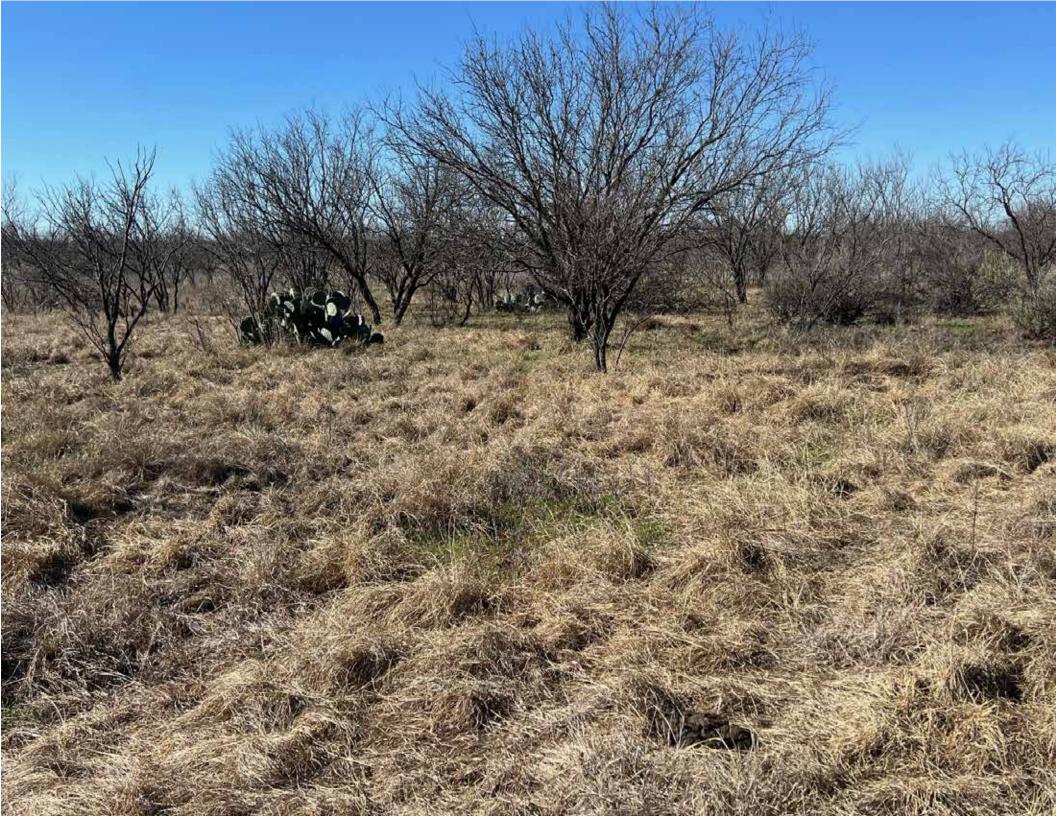

#### TERRAIN

Much of the land is rolling with scattered hardwood and mesquite tree cover. There are many varieties of browse for deer. Excellent native grasses include little bluestem, side oats, tabosa, silver bluestem, blue grama, harry grama, buffalo and switch grass. The roads and fences are good and food plots round out this productive ecosystem. Most of the ranch is a strong red sandy loam soil ... the best.