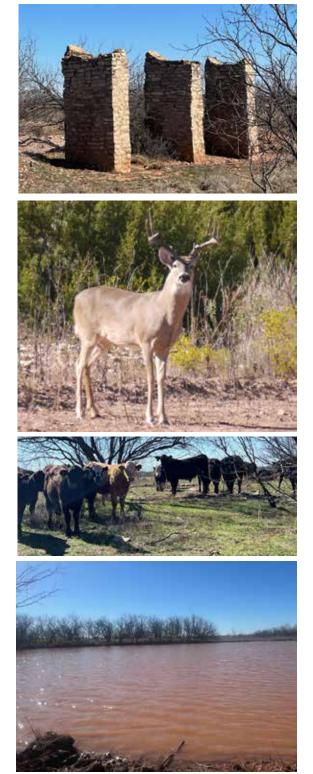

#### **GENERAL OVERVIEW**

The Rockhenge Ranch gets its name from the three rock columns which are located in the northwest corner of the ranch. This is an outstanding recreation and cattle ranch located in Haskell County. This area is known for producing trophy whitetail bucks and has an abundance of turkey, quail, dove and hogs. With four large wheat fields that serve as food plots for wildlife and good brush cover, this property is truly a hunters paradise.