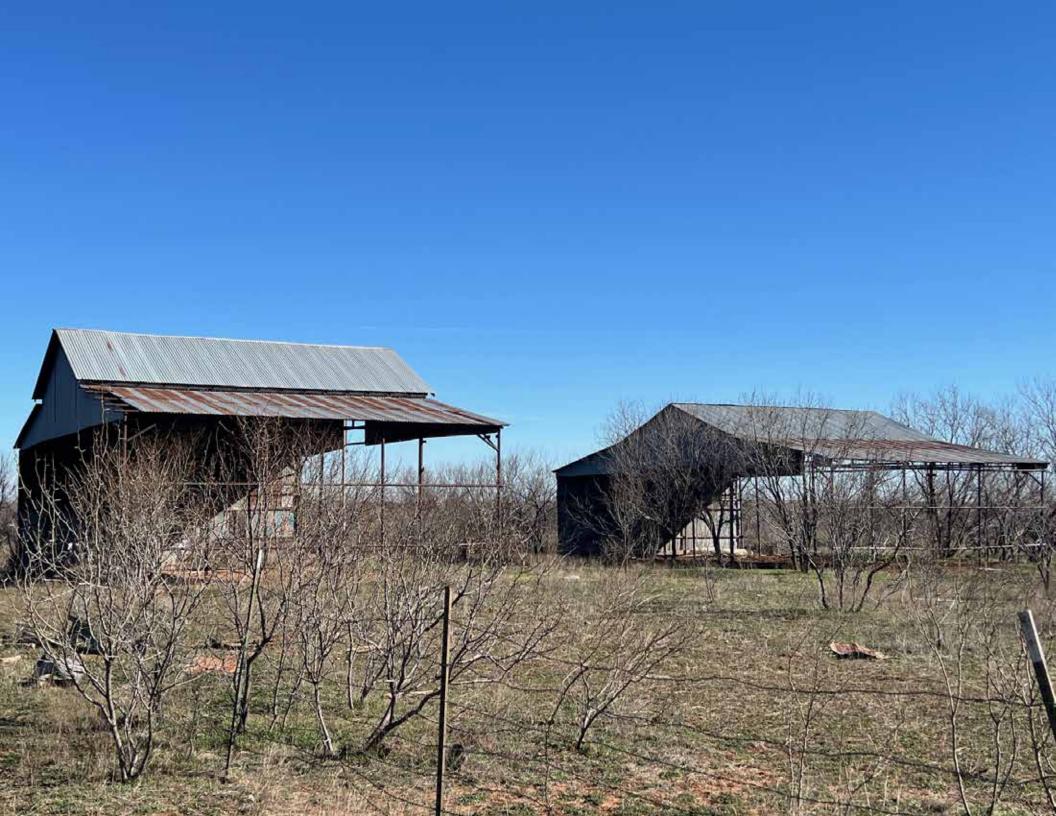

#### IMPROVEMENTS

The property has two metal pole barns and a set of metal working pens. In addition, there are four large wheat fields.