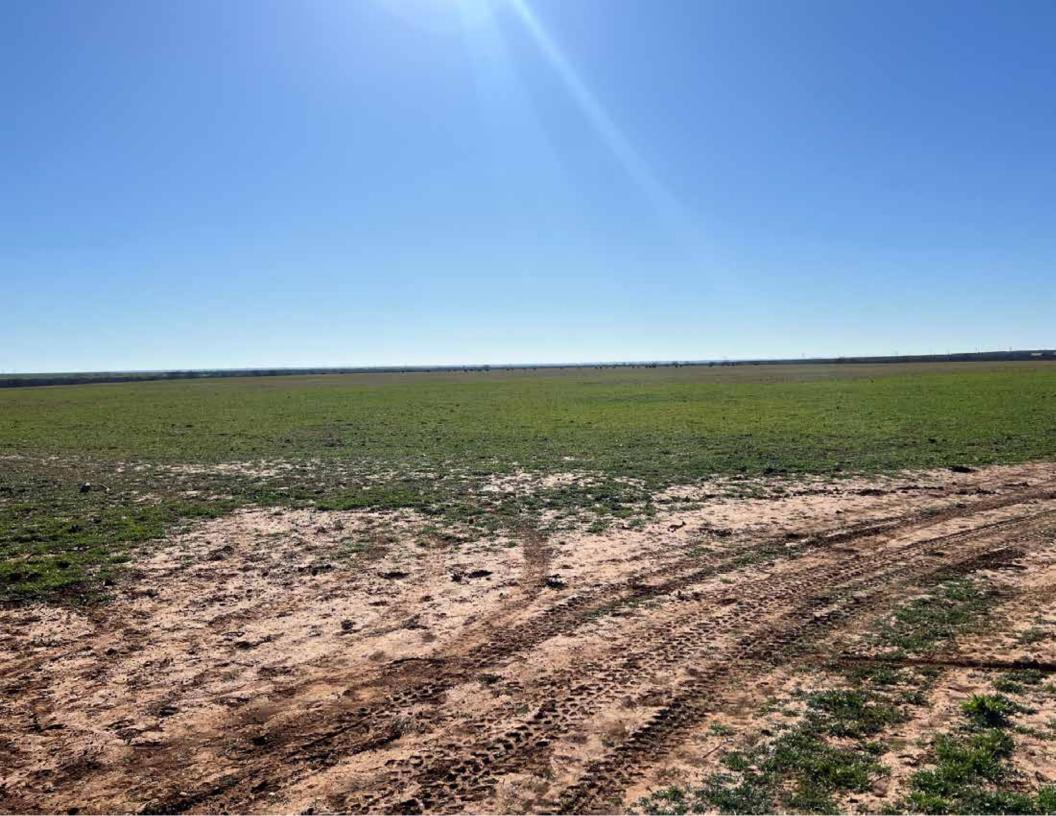

#### IMPROVEMENTS

The property has two metal pole barns and a set of metal working pens. In addition, there are four large wheat fields.

**One of Four Wheat Fields** 

All information contained hereon has been obtained from sources deemed reliable. No representation or warranties, either expressed or implied are made as to its accuracy by seller or seller's agents. This information is subject to changes, withdrawal, error, omission, correction, or prior sale without notice.