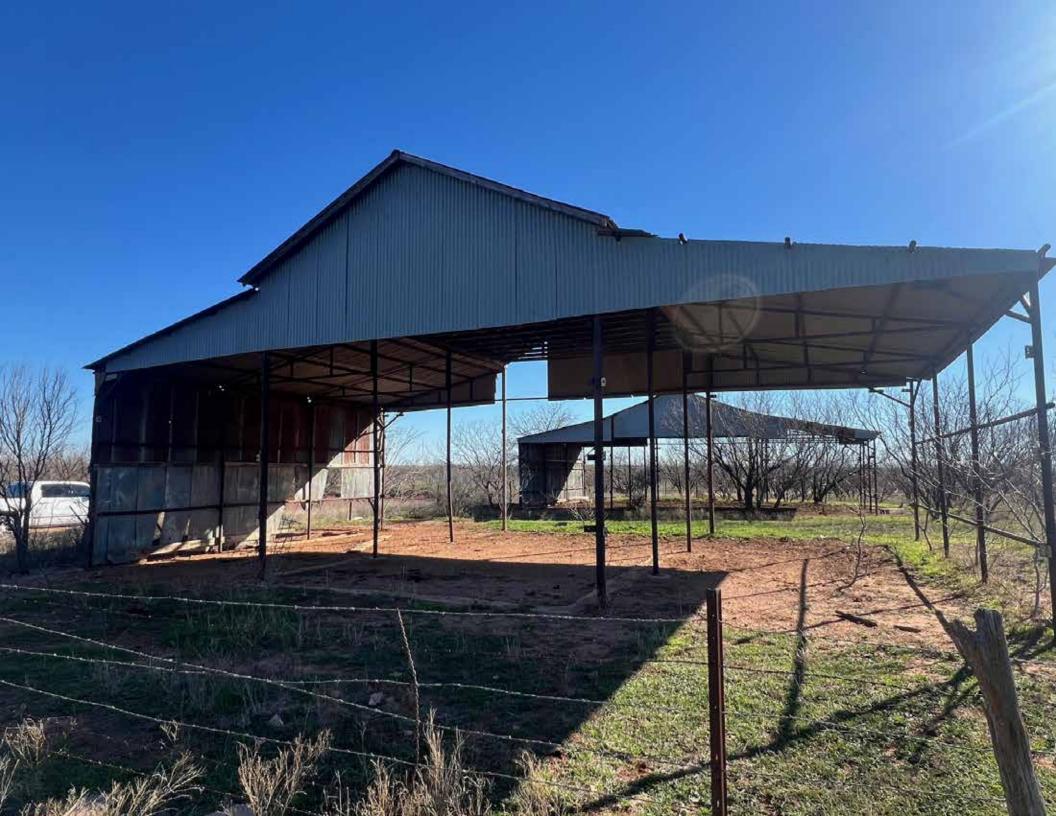

#### IMPROVEMENTS

The property has two metal pole barns and a set of metal working pens. In addition, there are four large wheat fields.