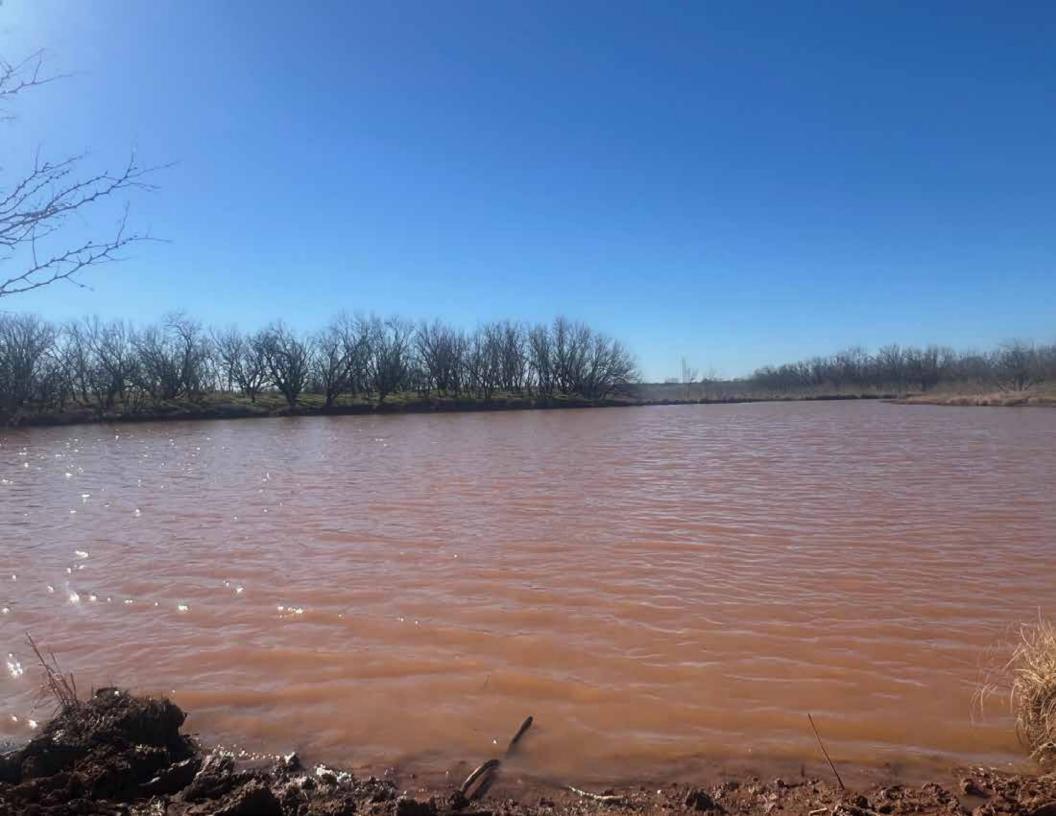

# WATER

The Ranch has five ponds and two creeks so there is an abundance of surface water. Three of the ponds are stocked with fish.