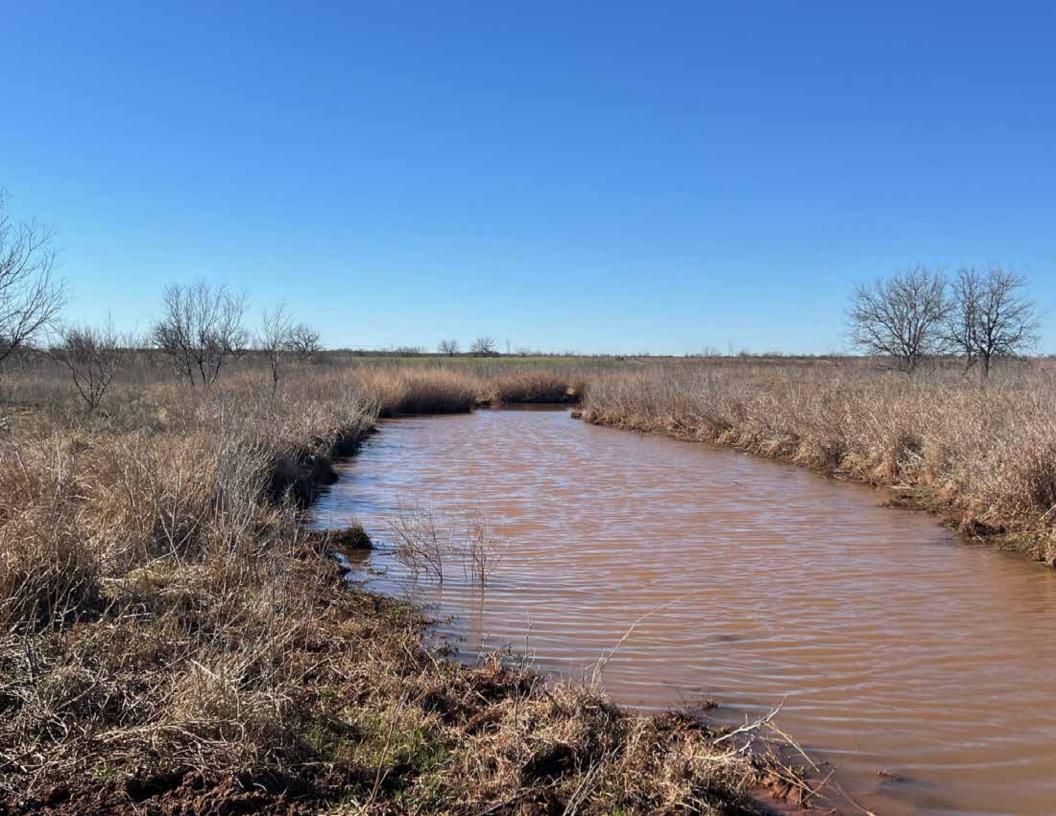

# WATER

The Ranch has five ponds and two creeks so there is an abundance of surface water. Three of the ponds are stocked with fish.