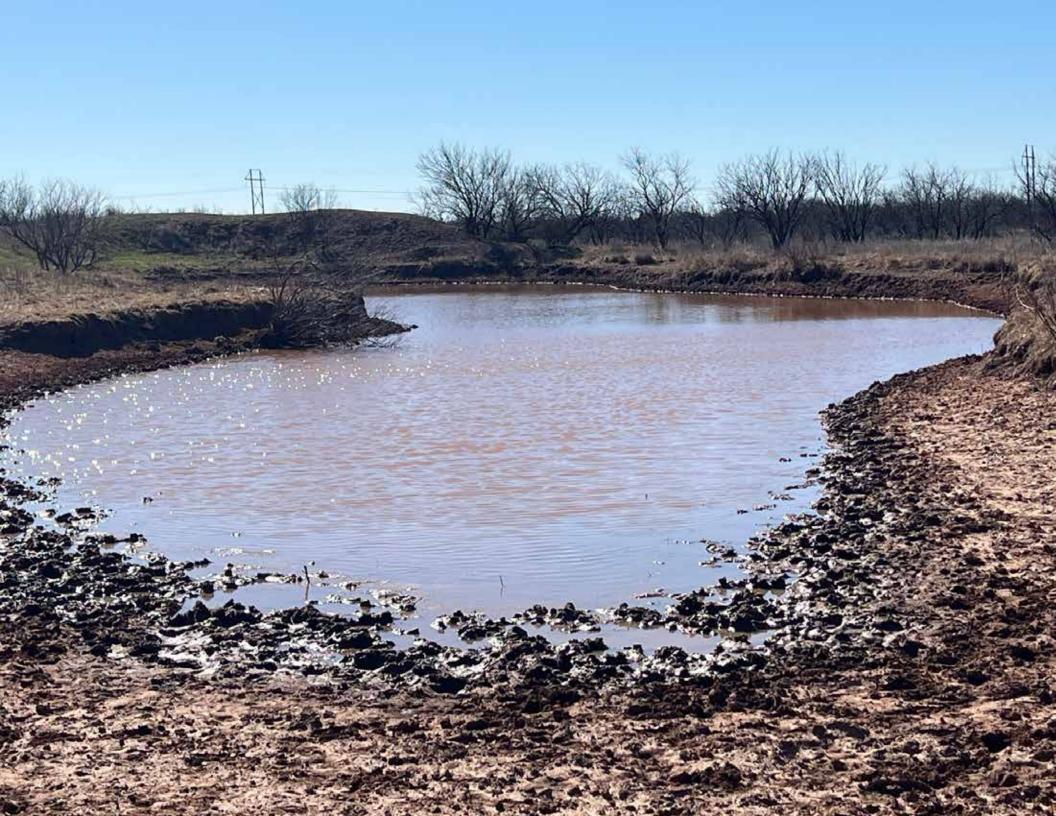

# WATER

The Ranch has five ponds and two creeks so there is an abundance of surface water. Three of the ponds are stocked with fish.