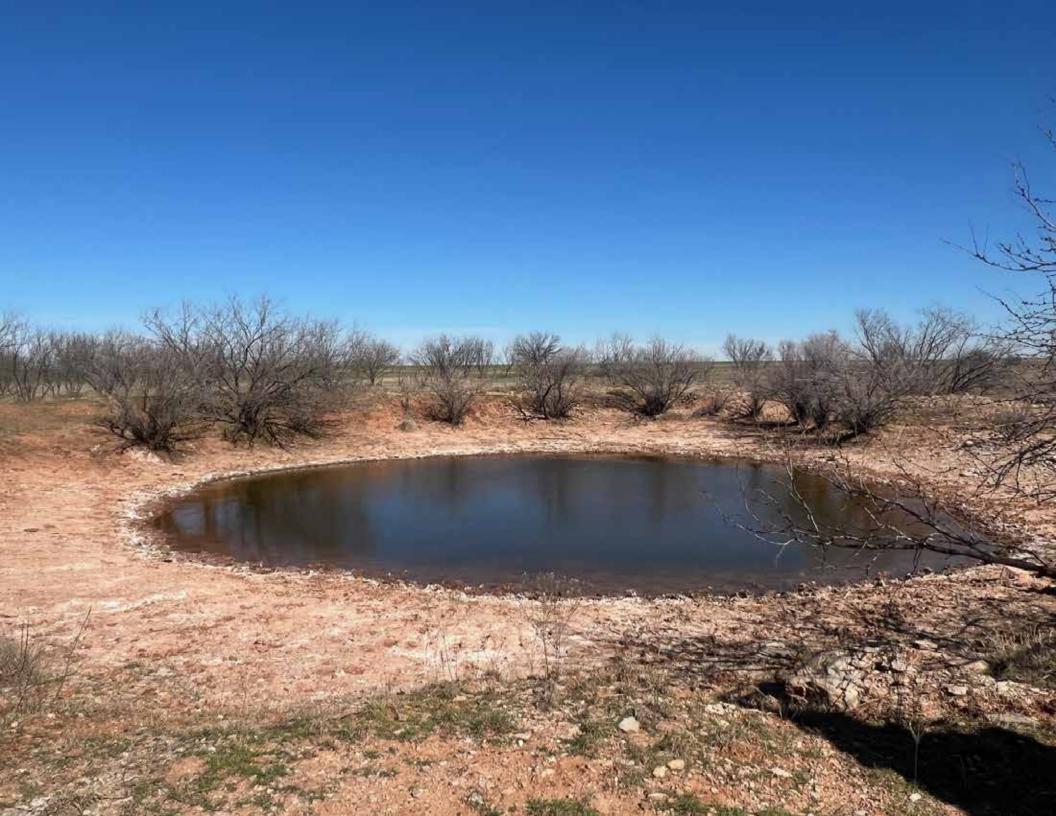

# WATER

The Ranch has five ponds and two creeks so there is an abundance of surface water. Three of the ponds are stocked with fish.