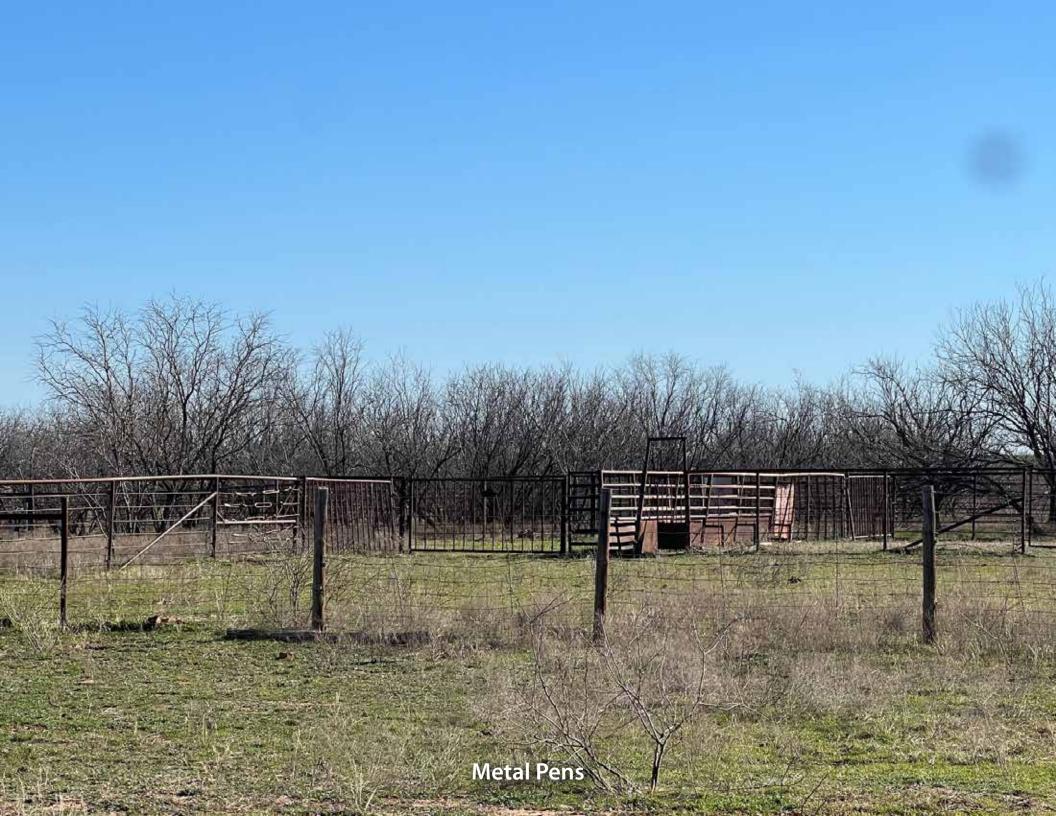

#### IMPROVEMENTS

The property has two metal pole barns and a set of metal working pens. In addition, there are four large wheat fields.