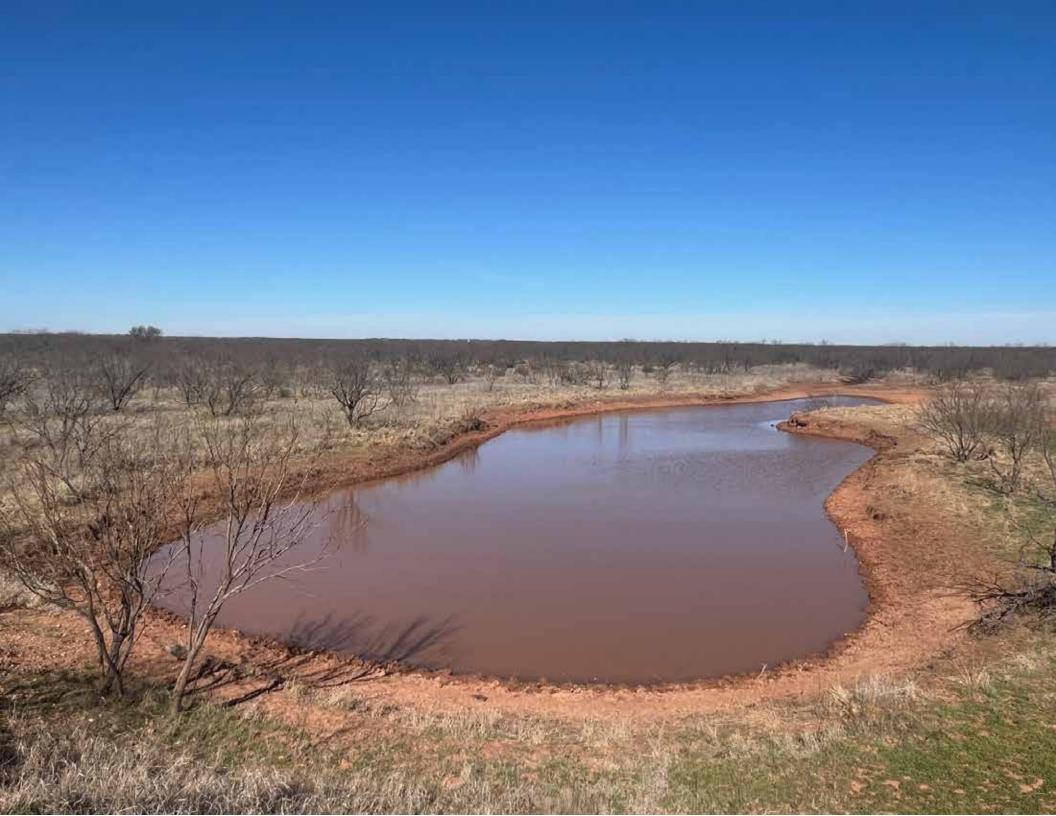

# WATER

The Ranch has five ponds and two creeks so there is an abundance of surface water. Three of the ponds are stocked with fish.