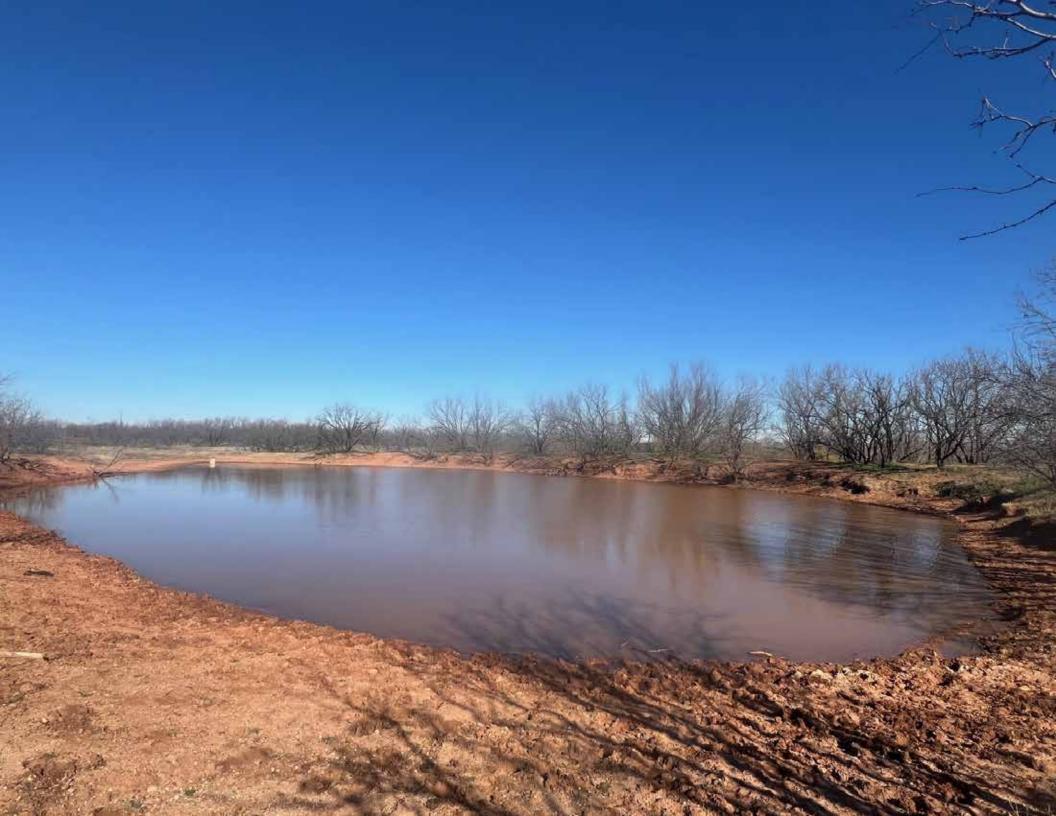

# WATER

The Ranch has five ponds and two creeks so there is an abundance of surface water. Three of the ponds are stocked with fish.