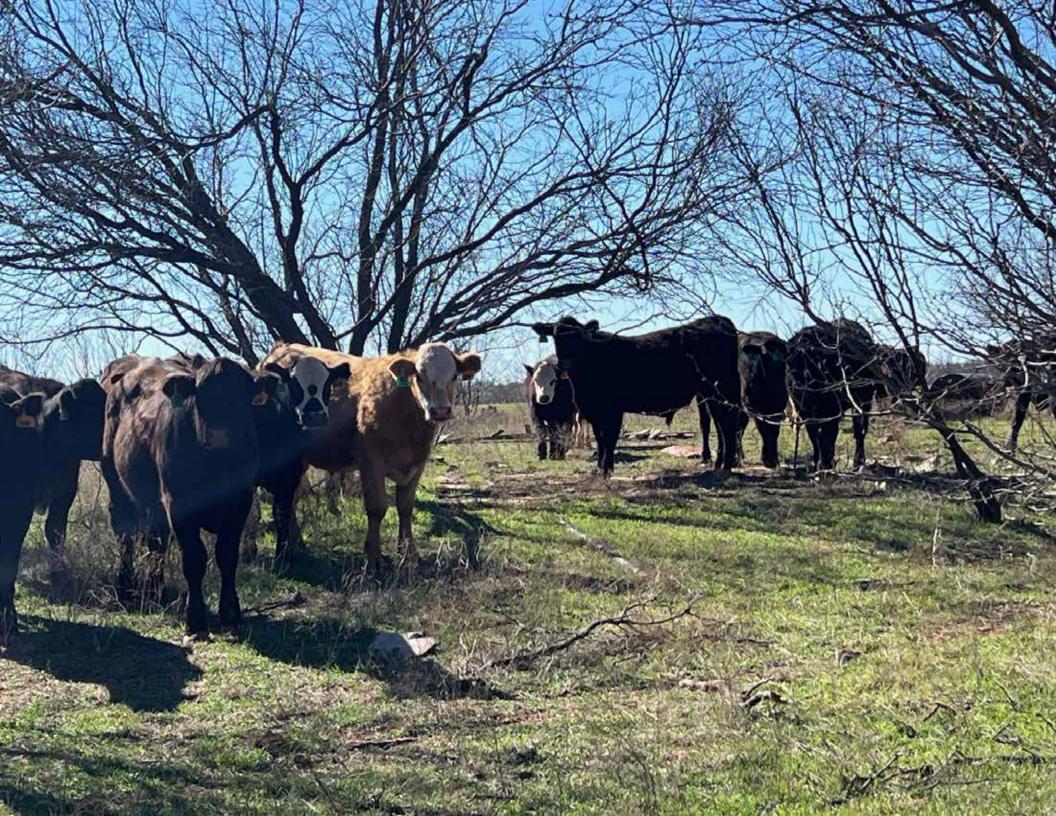

# WATER

The Ranch has five ponds and two creeks so there is an abundance of surface water. Three of the ponds are stocked with fish.