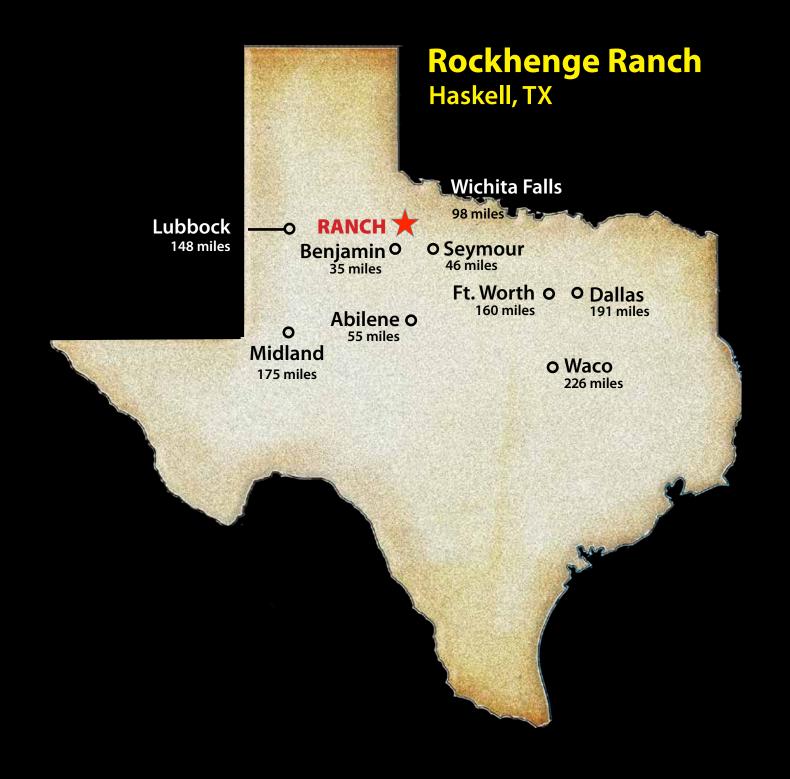

## WILDLIFE

Wildlife on the ranch includes trophy whitetail, turkey, quail, doves and hogs.